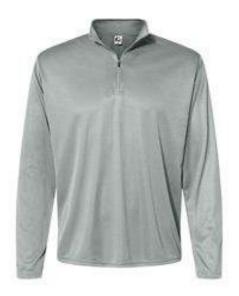

## C2 Sport - Quarter-Zip Pullover - 5102

- 3.5 oz./yd<sup>2</sup> (US), 5.8 oz./L yd (CA), 100% polyester moisturemanagement/antimicrobial performance fabric
- Self-fabric collar with 8" locking zipper
- Double-needle hem
- Tear away label